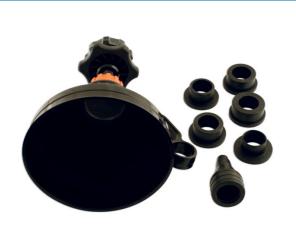

## **Universal Coolant Filling Kit**

A universal sealed coolant filing system that ensures quick, clean results every time. The funnel features a shut off valve lever to stop coolant flow when the system is full and there is an additional head to help purge air locks. There is a mesh filter at the base of the funnel and an ergonomic side handle with a thumb and finger grip for a secure hold. This comprehensive set includes five adaptors; 31, 35, 40, 42 and 45mm as well as a cone for Japanese cars, making it suitable for a large number of vehicle makes and models. A clever design that makes an awkward job quick and easy and reduces coolant spillage, ideal for the professional workshop.

## **Additional Information**

- · Universal kit for quick, easy coolant filing of a wide range of vehicles.
- Complete with five adaptors: 31, 35, 40, 42, 45mm; plus a cone design that fits many Japanese cars.
- Sealed system, with an additional head to help purge air locks.
- Supplied with shut off valve reduce over-filling & coolant spillage.
- · Robust design with an ergonomic handle for a secure grip.