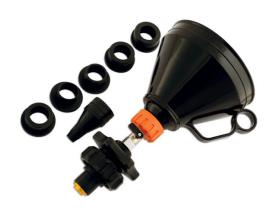

## **Universal Coolant Filling Kit**

A universal sealed coolant filing system that ensures quick, clean results every time. The funnel features a shut off valve lever to stop coolant flow when the system is full and there is an additional head to help purge air locks. There is a mesh filter at the base of the funnel and an ergonomic side handle with a thumb and finger grip for a secure hold. This comprehensive set includes five adaptors; 31, 35, 40, 42 and 45mm as well as a cone for Japanese cars, making it suitable for a large number of vehicle makes and models. A clever design that makes an awkward job quick and easy and reduces coolant spillage, ideal for the professional workshop.

## **Additional Information**

- · Universal kit for quick, easy coolant filing of a wide range of vehicles.
- Complete with five adaptors: 31, 35, 40, 42, 45mm; plus a cone design that fits many Japanese cars.
- Sealed system, with an additional head to help purge air locks.
- Supplied with shut off valve reduce over-filling & coolant spillage.
- · Robust design with an ergonomic handle for a secure grip.