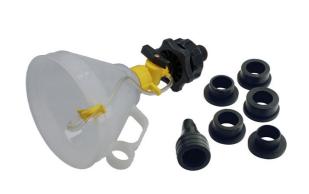

## **Universal Coolant Filling Kit**

A universal sealed coolant filing system that ensures quick, clean results every time. The funnel features a shut off valve lever to stop coolant flow when the system is full and there is an additional head to help purge air locks. There is a mesh filter at the base of the funnel and an ergonomic side handle with a thumb and finger grip for a secure hold. This comprehensive set includes five adaptors; 31, 35, 40, 42 and 45mm as well as a cone for Japanese cars, making it suitable for a large number of vehicle makes and models. A clever design that makes an awkward job quick and easy and reduces coolant spillage, ideal for the professional workshop.

## **Additional Information**

- · Universal kit for quick, easy coolant filing of a wide range of vehicles.
- Complete with five adaptors: 31, 35, 40, 42, 45mm; plus a cone design that fits many Japanese cars.
- Sealed system, with an additional head to help purge air locks.
- Supplied with shut off valve reduce over-filling & coolant spillage.
- · Robust design with an ergonomic handle for a secure grip.