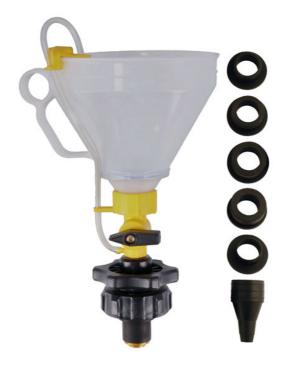

## **Universal Coolant Filling Kit**

A universal sealed coolant filing system that ensures quick, clean results every time. The funnel features a shut off valve lever to stop coolant flow when the system is full and there is an additional head to help purge air locks. There is a mesh filter at the base of the funnel and an ergonomic side handle with a thumb and finger grip for a secure hold. This comprehensive set includes five adaptors; 31, 35, 40, 42 and 45mm as well as a cone for Japanese cars, making it suitable for a large number of vehicle makes and models. A clever design that makes an awkward job quick and easy and reduces coolant spillage, ideal for the professional workshop.

## **Additional Information**

- · Universal kit for quick, easy coolant filing of a wide range of vehicles.
- Complete with five adaptors: 31, 35, 40, 42, 45mm; plus a cone design that fits many Japanese cars.
- Sealed system, with an additional head to help purge air locks.
- Supplied with shut off valve reduce over-filling & coolant spillage.
- · Robust design with an ergonomic handle for a secure grip.